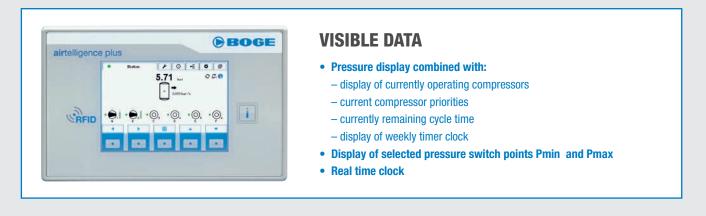

## A PLUS IN PERCEPTIBILITY.

The **air**telligence plus is equipped with a 5" LCD colour display screen in the wide screen format including plain text display clearly showing operating conditions and operating parameters.

## A PLUS IN EFFICIENCY.

The **air**telligence plus provides balanced utilisation of all connected compressors, thus reducing service costs. A change of compressors is possible at cyclic intervals. Alternatively, the weekly timer clock offers 50 channels for free programming of compressor utilisation (including switch-off, e.g. overnight).

#### RFID

**air**telligence plus can receive RFID signals. Thus, an authorized operator can comfortably and contactlessly log in to the control via an RFID chip. This increases the operational safety of the complete compressed air system.