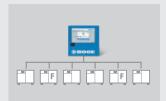

#### A PLUS IN FLEXIBILITY.

Up to 6 fixed and/or frequency controlled compressors can be controlled with airtelligence plus. You can switch between two main displays: the system-related display for an overview of all connected compressors (base load change), and the compressorrelated display for viewing individual compressors.

## BOGE Compressed Air Systems GmbH & Co. KG

P.O. Box 10 07 13 · 33507 Bielefeld Otto-Boge-Straße 1–7 · 33739 Bielefeld phone +49 5206 601-0 fax +49 5206 601-200 info@boge.com · **www.boge.com** 

Six times better connected: The BOGE airtelligence plus is able to control up to 6 compressors of the same or different outputs in a combined system. The selectable cyclic basic load switching ensures balanced utilisation of all compressors, thus reducing service costs and simultaneously increasing compressed air supply – this is how simple and cost effective efficiency can be.

Controlling the air demand of up to 6 compressors, including as many frequency controlled machines as you like. That is airtelligence plus from BOGE.

For further BOGE controls and additional tools for the improvement of compressed air efficiency, please visit www.boge.com.