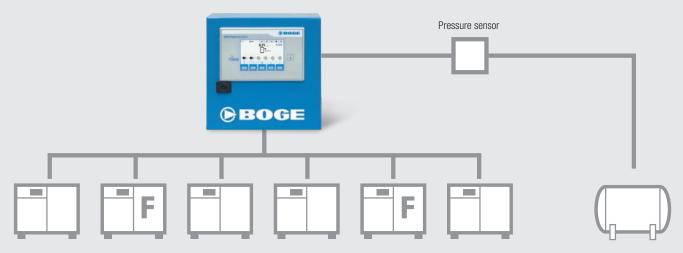

# **Treat yourself to a plus in efficiency:** BOGE **air**telligence plus.

Controls up to 6 compressors in a combined compressor system – predictive depending on air demand.

#### A PLUS IN FLEXIBILITY.

Up to 6 fixed and/or frequency controlled compressors can be controlled with airtelligence plus. You can switch between two main displays: the system-related display for an overview of all connected compressors (base load change), and the compressorrelated display for viewing individual compressors.

## BOGE Compressed Air Systems GmbH & Co. KG

P.O. Box 10 07 13 · 33507 Bielefeld Otto-Boge-Straße 1–7 · 33739 Bielefeld phone +49 5206 601-0 fax +49 5206 601-200 info@boge.com · **www.boge.com** 

Six times better connected: The BOGE airtelligence plus is able to control up to 6 compressors of the same or different outputs in a combined system. The selectable cyclic basic load switching ensures balanced utilisation of all compressors, thus reducing service costs and simultaneously increasing compressed air supply – this is how simple and cost effective efficiency can be.

Controlling the air demand of up to 6 compressors, including as many frequency controlled machines as you like. That is airtelligence plus from BOGE.

For further BOGE controls and additional tools for the improvement of compressed air efficiency, please visit www.boge.com.