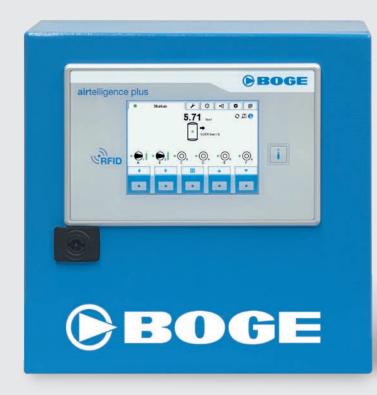

## A PLUS IN PERCEPTIBILITY.

The **air**telligence plus is equipped with a 5" LCD colour display screen in the wide screen format including plain text display clearly showing operating conditions and operating parameters.

#### RFID

**air**telligence plus can receive RFID signals. Thus, an authorized operator can comfortably and contactlessly log in to the control via an RFID chip. This increases the operational safety of the complete compressed air system.